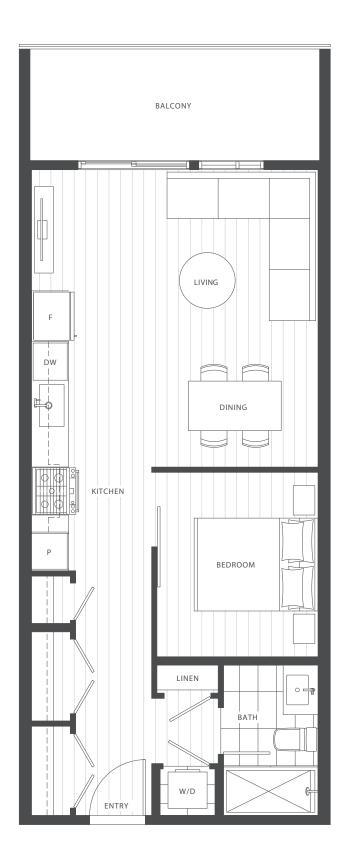

## 1 Bedroom 1 Bathroom

| Indoor  | 565–567 sq ft   |
|---------|-----------------|
| Outdoor | 95–97 sq ft     |
| Total   | 661 – 663 sq ft |

个 N

LEVEL 5

LEVELS 3-4

LEVEL 2

The developer (Anthem 725 Marine Developments LP) reserves the right to make changes and modifications to the information contained herein. Floorplans and floorplates are subject to change without notice. Please contact a developer sales representative for details. This is not an offering for sale, as an offering can only be made after the filing of a disclosure statement, and only in jurisdictions where qualified in accordance with applicable local laws. E. & O.E.